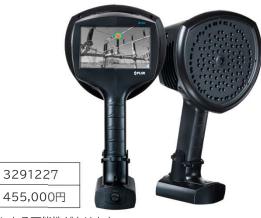

# 画期的な方法で工数低減とコストダウンをレンタルで実現漏れ量と放電を可視化 産業用音響力メラ

## 熟練知識不要で圧倒的な利便性とコスト数値化を実現

FLIR製 Si124

商品CD

1カ月基本料金

#### かんたん手順!最短1週間からレンタル可能!

- 軽量モデルで片手で操作可能
- 電源ONで照射し漏れ箇所をかんたんに検出、特定
- デジカメのように写真を撮るだけ
- 分析レポート支援ツール付帯で修繕計画が容易
- 漏れ量とコスト換算が即表示、経営も安心

最短1週間よりご利用が可能です

¥136.500~/1週間 (税抜·送料別)

※商品コードは変更になる可能性があります。