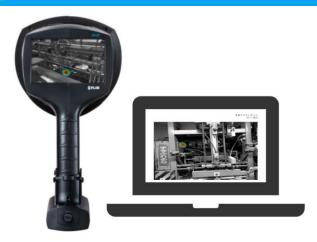

## 熟練知識不要で圧倒的な利便性とコスト数値化を実現

FLIR製 Si124

商品CD

1カ月基本料金

#### かんたん手順!最短1週間からレンタル可能!

- 軽量モデルで片手で操作可能
- 電源ONで照射し漏れ箇所をかんたんに検出、特定
- デジカメのように写真を撮るだけ
- 分析レポート支援ツール付帯で修繕計画が容易
- 漏れ量とコスト換算が即表示、経営も安心

最短1週間よりご利用が可能です

¥136.500~/1週間 (税抜·送料別)

※商品コードは変更になる可能性があります。

# 横河レンタ・リース株式会社

https://www.yrl.com/

- 測定範囲 2~65KHz 自動・手動レンジ
- 最大測定距離130m
- 2.5時間駆動(モバイルバッテリー使用時)
- モバイルバッテリー2個付属
- 124 個低雑音MEMSマイクと5inモニター
- タッチスクリーンで直射日光下で可読
- 内蔵メモリで2,000枚の画像ファイル保存
- サイズ315 mm x 170 mm x 166 mm (モバイルバッテリー使用時)
- Thermal Studio Pro、Si124プラグインソフトウェアインストール済みA4ノートPC付属